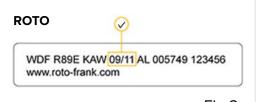

## If you have ROTO windows:

- 1. Find your window number on the nameplate (Fig. 2), then find it in the configurator and select it.
- 2. Select the window type in the configurator: PVC window / wooden window
- 3. Measure the distances between the internal edges of the window sash (Fig. 1) and enter them into the configurator.

Fig.2