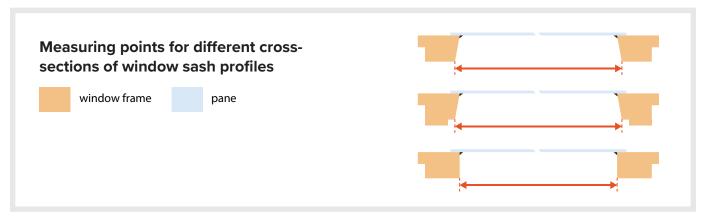

## If you have ROTO windows:

- 1. Find your window number on the nameplate (Fig. 2), then find it in the configurator and select it.
- 2. Select the window type in the configurator: PVC window / wooden window
- 3. Measure the distances between the internal edges of the window sash (Fig. 1) and enter them into the configurator.