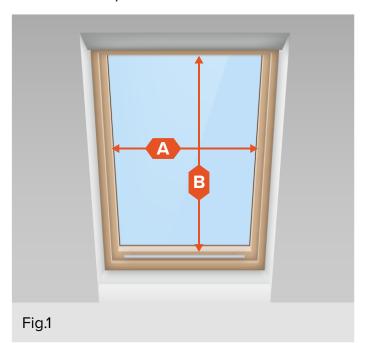

1. Select the manufacturer's name from the list in the configurator.

A

All dimensions must be entered in millimeters(mm)

2. Measure the distance between the inner edges of the window sash (Fig.1).

## Top Tip

Make sure there are no protruding parts in the measuring area. This could prevent the roller blind from being installed.

2. Roller blinds compatible with Roto roof windows.

## If you have ROTO windows:

- 1. Find your window number on the nameplate (Fig. 2), then find it in the configurator and select it.
- 2. Select the window type in the configurator: PVC window / wooden window
- 3. Measure the distances between the internal edges of the window sash (Fig. 1) and enter them into the configurator.